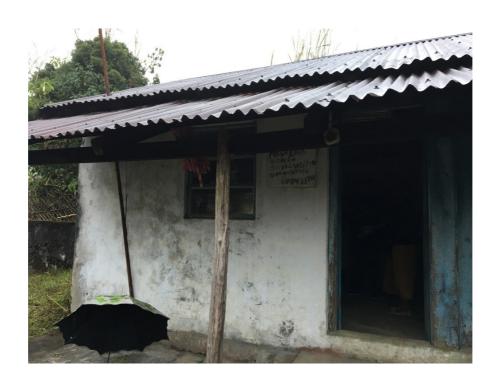

## Sacred Heart R.C.L. P School - Upper Primary

Only Rs. 1000 is the honorarium for Mid-day meal cook. The standard menu was displayed publically. (*Picture is attached*)

The cost sanctioned per child is Rs. 6/day, but the actually cost comes around Rs.16 per child keeping in mind the increased market cost of raw materials. The menu displayed on 20.11.17 in the kitchen shed of the school are Rice-dal-potatoes, M.oil-onion-salt and eggs. Meal is serve is twice a week.