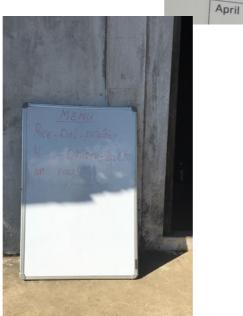

## Sacred Heart R.C.L. P School - Upper Primary

Only Rs. 1000 is the honorarium for Mid-day meal cook. The standard menu was displayed publically. (*Picture is attached*)

The cost sanctioned per child is Rs. 6/day, but the actually cost comes around Rs.16 per child keeping in mind the increased market cost of raw materials. The menu displayed on 20.11.17 in the kitchen shed of the school are Rice-dal-potatoes, M.oil-onion-salt and eggs. Meal is serve is twice a week.