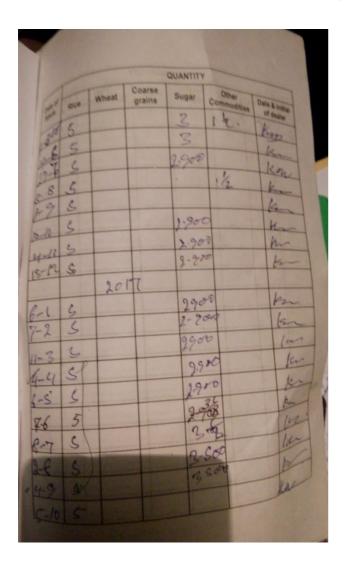

entitlement. As per the entitlement, 2.293 Lt. (at the rate of Rs. 25.50) is the quantity for each household, however they are receiving 1.5 Lt at the rate of 26 Rs./Lt. In April, 2017 it is @Rs. 22/litre and Rs. 26/litre in September, 2017. And the rate of kerosene is increasing from month to month.

Another finding was the ration dealer is also giving rations to the non-eligible households though they but are not in the 2017 SECC list. From August onwards, the beneficiaries are not receiving sugar from the SDO office. *One ration card is attached for reference*.