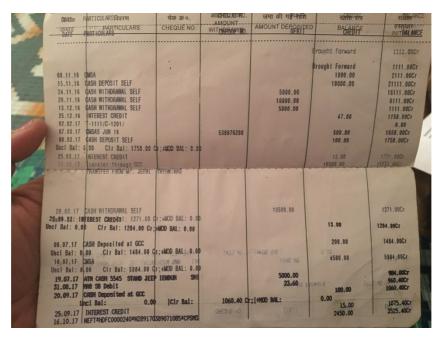

### **Social Audit Findings**

| Name of scheme   | Key findings Decision taken at                 |                   |  |
|------------------|------------------------------------------------|-------------------|--|
| that was audited | (Please answer with specific issues listed)    | Public Hearing    |  |
| PMAY             | There are 40 Households selected by the        | The Secretary of  |  |
|                  | 'Dorbar Committee' of the village who are in   | Mawkma village    |  |
|                  | actual need of PMAY entitlement. The same      | shared that the   |  |
|                  | list has also been submitted to the block      | beneficiaries for |  |
|                  | office; however as per the PFF list by the     | PMAY are selected |  |
|                  | department does not contain these names.       | by the Dorbar     |  |
|                  | There were only 2 households of PMAY for       | Committe of       |  |
|                  | 2017 -2018 but the sanction of amount is still | Mawkma village.   |  |

|         | under process. Since the current list didn't provided by the departments, the SA team has made random visits to the households of old PMAY beneficiaries (2015 – 2016) and verified the details with their passbook. The amount is transferred in their bank account in 3 instalments. Name of the BPL Beneficiary is <b>SynlarNongrum.</b>                                                                                                                                                                                                                 |                                                                                                                                               |
|---------|-------------------------------------------------------------------------------------------------------------------------------------------------------------------------------------------------------------------------------------------------------------------------------------------------------------------------------------------------------------------------------------------------------------------------------------------------------------------------------------------------------------------------------------------------------------|-----------------------------------------------------------------------------------------------------------------------------------------------|
| MGNREGA | On 3 <sup>rd</sup> October, 2016 a Gram Sabha resolution                                                                                                                                                                                                                                                                                                                                                                                                                                                                                                    |                                                                                                                                               |
|         | has been passed, where the work to be done under NREGA is identified and noted down with the details. In august 2017, the village has received the final work order with the total cost of 66, 50,000 INR. The breakup of this amount is such that:  1. Wages – 39,90,000  2. Material & Skilled Labour – 26,45,000  3. PMC – 15,000                                                                                                                                                                                                                        |                                                                                                                                               |
|         | A visit has been made to see the footpath named 'Wahsymrem to Waspar' which is one of the 4 completed. The construction is still under process and expected to be completed by the end of December 2017. The wages have been given at the rate of Rs. 175. (as per 2017 amended wage list).                                                                                                                                                                                                                                                                 |                                                                                                                                               |
|         | Worksite facilities are not available at the site; Creche, notice board displaying name of work, job card holders involved and drinking water. Five job card holders (women) are found in the worksite with their children below 3 years (a) Bashisha Thabah (b) Pherlinda Rani (c) Lasiewdor Kharshohnoh (d) Lumlang Nongrum (e) Greenland Khongsit. It has been seen that the Job card are not updated for the year 2017-18 and in some cases even for the previous year. A copy of the Job card is attached. Photo of the construction is also attached. |                                                                                                                                               |
| NFSA    | In Mawkma Village, 177 Households (HH) are eligible for entitlement under TPDS (Targeted Public Distribution System) out of which 2 of them are under AAYcategory and 13 are under Non-NFSA.  As per the FPS dealer's register the rate and quantity of Kerosene Oil is different from the                                                                                                                                                                                                                                                                  | The officer from Food Civil Supply mentioned that sugar has not been issued from August to September because there was no stock. She has also |