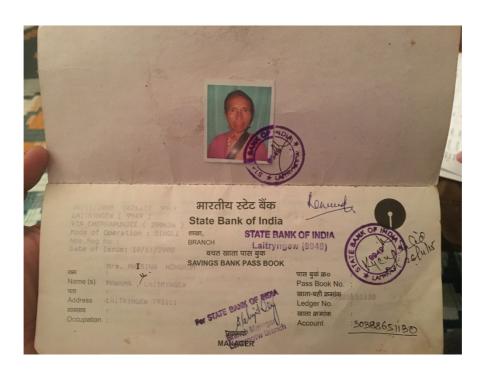

### **Social Audit Findings**

| Name of scheme   | Key findings Decision taken at                 |                   |  |
|------------------|------------------------------------------------|-------------------|--|
| that was audited | (Please answer with specific issues listed)    | Public Hearing    |  |
| PMAY             | There are 40 Households selected by the        | The Secretary of  |  |
|                  | 'Dorbar Committee' of the village who are in   | Mawkma village    |  |
|                  | actual need of PMAY entitlement. The same      | shared that the   |  |
|                  | list has also been submitted to the block      | beneficiaries for |  |
|                  | office; however as per the PFF list by the     | PMAY are selected |  |
|                  | department does not contain these names.       | by the Dorbar     |  |
|                  | There were only 2 households of PMAY for       | Committe of       |  |
|                  | 2017 -2018 but the sanction of amount is still | Mawkma village.   |  |

|         | under process. Since the current list didn't provided by the departments, the SA team has made random visits to the households of old PMAY beneficiaries (2015 – 2016) and verified the details with their passbook. The amount is transferred in their bank account in 3 instalments. Name of the BPL Beneficiary is <b>SynlarNongrum.</b>                                                                                                                                                                                                                 |                                                                                                                                               |
|---------|-------------------------------------------------------------------------------------------------------------------------------------------------------------------------------------------------------------------------------------------------------------------------------------------------------------------------------------------------------------------------------------------------------------------------------------------------------------------------------------------------------------------------------------------------------------|-----------------------------------------------------------------------------------------------------------------------------------------------|
| MGNREGA | On 3 <sup>rd</sup> October, 2016 a Gram Sabha resolution                                                                                                                                                                                                                                                                                                                                                                                                                                                                                                    |                                                                                                                                               |
|         | has been passed, where the work to be done under NREGA is identified and noted down with the details. In august 2017, the village has received the final work order with the total cost of 66, 50,000 INR. The breakup of this amount is such that:  1. Wages – 39,90,000  2. Material & Skilled Labour – 26,45,000  3. PMC – 15,000                                                                                                                                                                                                                        |                                                                                                                                               |
|         | A visit has been made to see the footpath named 'Wahsymrem to Waspar' which is one of the 4 completed. The construction is still under process and expected to be completed by the end of December 2017. The wages have been given at the rate of Rs. 175. (as per 2017 amended wage list).                                                                                                                                                                                                                                                                 |                                                                                                                                               |
|         | Worksite facilities are not available at the site; Creche, notice board displaying name of work, job card holders involved and drinking water. Five job card holders (women) are found in the worksite with their children below 3 years (a) Bashisha Thabah (b) Pherlinda Rani (c) Lasiewdor Kharshohnoh (d) Lumlang Nongrum (e) Greenland Khongsit. It has been seen that the Job card are not updated for the year 2017-18 and in some cases even for the previous year. A copy of the Job card is attached. Photo of the construction is also attached. |                                                                                                                                               |
| NFSA    | In Mawkma Village, 177 Households (HH) are eligible for entitlement under TPDS (Targeted Public Distribution System) out of which 2 of them are under AAYcategory and 13 are under Non-NFSA.  As per the FPS dealer's register the rate and quantity of Kerosene Oil is different from the                                                                                                                                                                                                                                                                  | The officer from Food Civil Supply mentioned that sugar has not been issued from August to September because there was no stock. She has also |