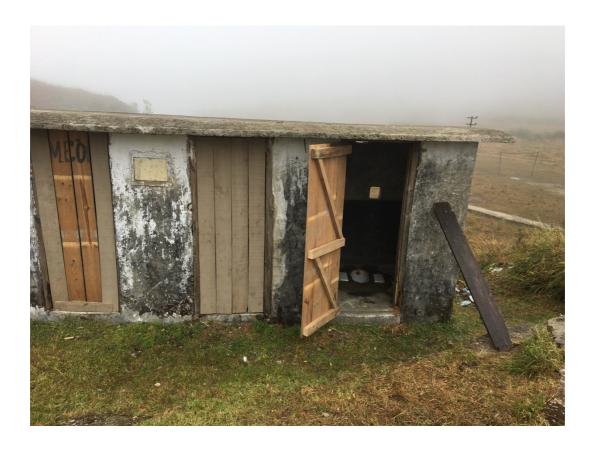

|         | under process. Since the current list didn't provided by the departments, the SA team has made random visits to the households of old PMAY beneficiaries (2015 – 2016) and verified the details with their passbook. The amount is transferred in their bank account in 3 instalments. Name of the BPL Beneficiary is <b>SynlarNongrum.</b>                                                                                                                                                                                                                 |                                                                                                                                               |
|---------|-------------------------------------------------------------------------------------------------------------------------------------------------------------------------------------------------------------------------------------------------------------------------------------------------------------------------------------------------------------------------------------------------------------------------------------------------------------------------------------------------------------------------------------------------------------|-----------------------------------------------------------------------------------------------------------------------------------------------|
| MGNREGA | On 3 <sup>rd</sup> October, 2016 a Gram Sabha resolution                                                                                                                                                                                                                                                                                                                                                                                                                                                                                                    |                                                                                                                                               |
|         | has been passed, where the work to be done under NREGA is identified and noted down with the details. In august 2017, the village has received the final work order with the total cost of 66, 50,000 INR. The breakup of this amount is such that:  1. Wages – 39,90,000  2. Material & Skilled Labour – 26,45,000  3. PMC – 15,000                                                                                                                                                                                                                        |                                                                                                                                               |
|         | A visit has been made to see the footpath named 'Wahsymrem to Waspar' which is one of the 4 completed. The construction is still under process and expected to be completed by the end of December 2017. The wages have been given at the rate of Rs. 175. (as per 2017 amended wage list).                                                                                                                                                                                                                                                                 |                                                                                                                                               |
|         | Worksite facilities are not available at the site; Creche, notice board displaying name of work, job card holders involved and drinking water. Five job card holders (women) are found in the worksite with their children below 3 years (a) Bashisha Thabah (b) Pherlinda Rani (c) Lasiewdor Kharshohnoh (d) Lumlang Nongrum (e) Greenland Khongsit. It has been seen that the Job card are not updated for the year 2017-18 and in some cases even for the previous year. A copy of the Job card is attached. Photo of the construction is also attached. |                                                                                                                                               |
| NFSA    | In Mawkma Village, 177 Households (HH) are eligible for entitlement under TPDS (Targeted Public Distribution System) out of which 2 of them are under AAYcategory and 13 are under Non-NFSA.  As per the FPS dealer's register the rate and quantity of Kerosene Oil is different from the                                                                                                                                                                                                                                                                  | The officer from Food Civil Supply mentioned that sugar has not been issued from August to September because there was no stock. She has also |