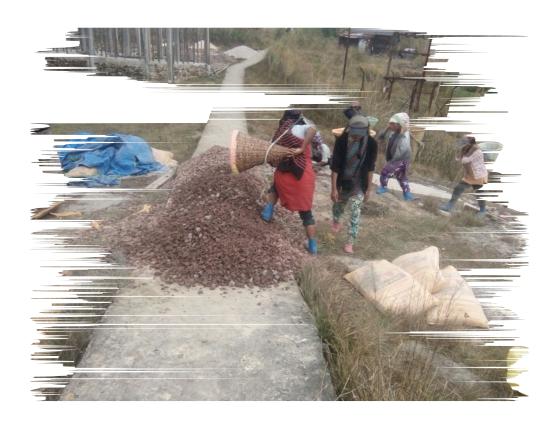

|         | under process. Since the current list didn't provided by the departments, the SA team has made random visits to the households of old PMAY beneficiaries (2015 – 2016) and verified the details with their passbook. The amount is transferred in their bank account in 3 instalments. Name of the BPL Beneficiary is <b>SynlarNongrum.</b>                                                                                                                                                                                                                 |                                                                                                                                               |
|---------|-------------------------------------------------------------------------------------------------------------------------------------------------------------------------------------------------------------------------------------------------------------------------------------------------------------------------------------------------------------------------------------------------------------------------------------------------------------------------------------------------------------------------------------------------------------|-----------------------------------------------------------------------------------------------------------------------------------------------|
| MGNREGA | On 3 <sup>rd</sup> October, 2016 a Gram Sabha resolution                                                                                                                                                                                                                                                                                                                                                                                                                                                                                                    |                                                                                                                                               |
|         | has been passed, where the work to be done under NREGA is identified and noted down with the details. In august 2017, the village has received the final work order with the total cost of 66, 50,000 INR. The breakup of this amount is such that:  1. Wages – 39,90,000  2. Material & Skilled Labour – 26,45,000  3. PMC – 15,000                                                                                                                                                                                                                        |                                                                                                                                               |
|         | A visit has been made to see the footpath named 'Wahsymrem to Waspar' which is one of the 4 completed. The construction is still under process and expected to be completed by the end of December 2017. The wages have been given at the rate of Rs. 175. (as per 2017 amended wage list).                                                                                                                                                                                                                                                                 |                                                                                                                                               |
|         | Worksite facilities are not available at the site; Creche, notice board displaying name of work, job card holders involved and drinking water. Five job card holders (women) are found in the worksite with their children below 3 years (a) Bashisha Thabah (b) Pherlinda Rani (c) Lasiewdor Kharshohnoh (d) Lumlang Nongrum (e) Greenland Khongsit. It has been seen that the Job card are not updated for the year 2017-18 and in some cases even for the previous year. A copy of the Job card is attached. Photo of the construction is also attached. |                                                                                                                                               |
| NFSA    | In Mawkma Village, 177 Households (HH) are eligible for entitlement under TPDS (Targeted Public Distribution System) out of which 2 of them are under AAYcategory and 13 are under Non-NFSA.  As per the FPS dealer's register the rate and quantity of Kerosene Oil is different from the                                                                                                                                                                                                                                                                  | The officer from Food Civil Supply mentioned that sugar has not been issued from August to September because there was no stock. She has also |